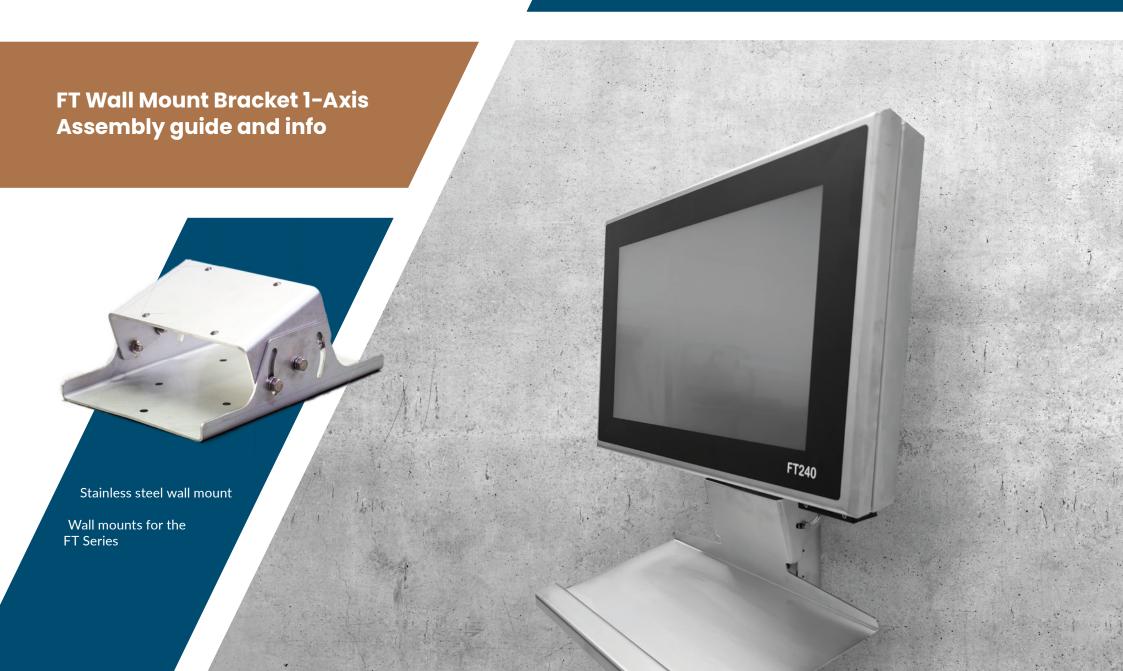

#### Wall mounts for the FT Series

Congratulations with your new FT1 Wall Mount 1-Axis. In the blue box on the right you will see the following contents which is in the box you have received to assemble your new FT1 Wall Mount 1-Axis.

1-AxisEndBracket

Basic bracket