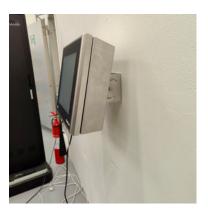

(In this step you can adjust the viewing angle horizontally as you wish)

Fourth step is to secure the bolts with the locknuts for extra safety.

Your terminal is now installed on the FT Wall Mount 1-Axis in your preferred position. The fifth and final step is to connect the cables, so your FT Touch Computer can assist you in the daily production.