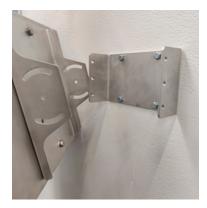

1-AxisEndBracket

Basic bracket

### **Assembly guide**

The first step is to figure out where to place your FT Wall Mount 1-Axis. Have in mind that this 1-AxisEndBracket will correspond to the centre of your terminal when installing.

(The 4 bolts shown on the image are not included)

The second step is to assemble the basic bracket onto the FT Touch Computer with 2 pcs. of M8X20 A4 Bolts. The Bolts should be assembled as shown in the image below for best results.

The third step is to assemble the FT Touch Computer with the Basic bracket onto the 1AxisEndBracket with 4 pcs. of M8X20 A4 Bolts.