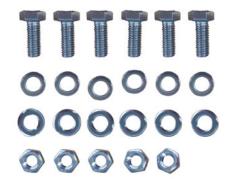

#### **Box content**

| Pcs. | Name                | Art. no. |
|------|---------------------|----------|
| 1    | Basic bracket       | 14576    |
| 1    | 1-AxisEndBracket    | 14576    |
| 6    | M8x20 Bolt A4       | 14587    |
| 6    | M8 Washer A4        | 14588    |
| 6    | M8 Spring washer A4 | 14589    |
| 4    | M8 Locknut A4       | 14590    |