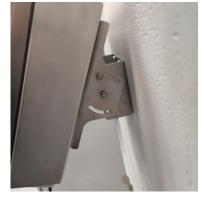

The second step is to assemble the basic bracket onto the FT Touch Computer with 2 pcs. of M8X20 A4 Bolts. The Bolts should be assembled as shown in the image below for best results.

The third step is to assemble the FT Touch Computer with the Basic bracket onto the 1AxisEndBracket with 4 pcs. of M8X20 A4 Bolts.

(In this step you can adjust the viewing angle horizontally as you wish)

Fourth step is to secure the bolts with the locknuts for extra safety.

Your terminal is now installed on the FT Wall Mount 1-Axis in your preferred position. The fifth and final step is to connect the cables, so your FT Touch Computer can assist you in the daily production.