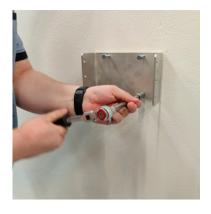

### **Assembly guide**

The first step is to figure out where to place your FT Wall Mount 1-Axis. Have in mind that this 1-AxisEndBracket will correspond to the centre of your terminal when installing.

(The 4 bolts shown on the image are not included)