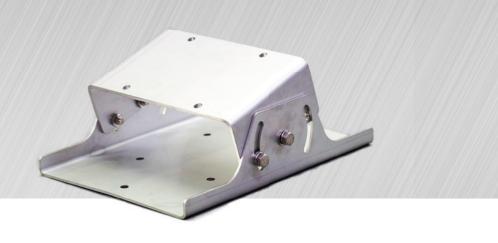

# TECHON7



## FT Wall Mount Bracket 1-Axis



#### Wall mounts for the FT Series

Congratulations with your new FT1 Wall Mount 1-Axis. In the blue box on the right you will see the following contents which is in the box you have received to assemble your new FT1 Wall Mount 1-Axis.

In the following pages you will find the instructions on how to assemble the FT1 Wall Mount 1-Axis.

(Be aware that the FT1 Wall Mount 1-Axis only can be adjusted horizontally)

#### **Box content**

| Pcs. | Name                | Art. no. |
|------|---------------------|----------|
| 1    | Basic bracket       | 14576    |
| 1    | 1-AxisEndBracket    | 14576    |
| 6    | M8x20 Bolt A4       | 14587    |
| 6    | M8 Washer A4        | 14588    |
| 6    | M8 Spring washer A4 | 14589    |
| 4    | M8 Locknut A4       | 14590    |





1-AxisEndBracket