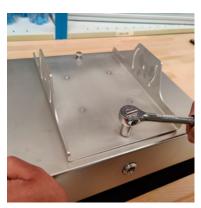

The second step is to assemble the basic bracket onto the FT Touch Computer with 2 pcs. of M8X20 A4 Bolts. The Bolts should be assembled as shown in the image below for best results.

The third step is to assemble the FT Touch Computer with the Basic bracket onto the 1AxisEndBracket with 4 pcs. of M8X20 A4 Bolts.