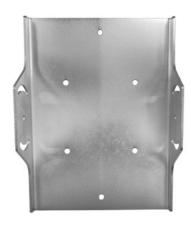

#### **Box content**

| Pcs. | Name                | Art. no. |
|------|---------------------|----------|
| 1    | Basic bracket       | 14576    |
| 1    | 1-AxisEndBracket    | 14576    |
| 6    | M8x20 Bolt A4       | 14587    |
| 6    | M8 Washer A4        | 14588    |
| 6    | M8 Spring washer A4 | 14589    |
| 4    | M8 Locknut A4       | 14590    |

1-AxisEndBracket

Basic bracket