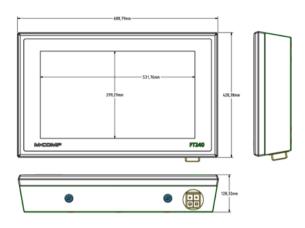

## Technical specifications

Main power

| Model             | Description                                          |
|-------------------|------------------------------------------------------|
| FT240             | Powerful 24" full HD stainless-steel touch-terminal  |
| Display and touch | Description                                          |
| Size              | 24" TFT-LCD                                          |
| Active area       | 531.36 mm (H) x 298.89 mm (V)                        |
| Format            | 16:9                                                 |
| Resolution        | 1920x1080 full HD                                    |
| LED life time     | 50,000 Hours                                         |
| Contrast ratio    | 5000:1 (typ.)                                        |
| Luminance         | 300 cd/m2 (typ.)                                     |
| Number of colors  | 16.7M                                                |
| Viewing angle     | 89~89° (H) and 89~89° (V)                            |
| Touch             | 24" five-wire resistive                              |
| Computer          | Description                                          |
| CPU               | 4th generation Intel Core i3-4100E processor 2.4 GHz |
| Chipset           | Intel® HM86                                          |
| System memory     | 4GB DDR3L-1600 (up to 8GB on request)                |
| 1/0               | Description                                          |
| Lan               | 2 x 10/100/1000 Mbps                                 |
| Serial port       | 2x RS232<br>2x RS232/422/485                         |
| USB port          | 4x USB 2.0                                           |

1x IEC C14 power connector (male)

| Storage             | Description                                       |
|---------------------|---------------------------------------------------|
| Туре                | 64GB 2.5" SSD (up to 1TB on request)              |
| Expansion type      | Full-Size Mini PCI Express Mini Card with mSATA   |
| Power supply        | Description                                       |
| Voltage             | 100 - 240 VAC, 50/60 Hz                           |
| Power consumption   | 40 W (Max.)                                       |
| Mechanical          | Description                                       |
| Cabinet             | AISI 316 stainless steel                          |
| Dimensions          | 132.28 mm (D) x 428.38 mm (Hi) x<br>688.79 mm (W) |
| Weight              | 18 kg                                             |
| IP Rating           | IP65 (IP54 at cable input)                        |
| Environment         | Description                                       |
| Working temperature | -5 to +35 °C                                      |
| Storage temperature | -20 to +60 °C                                     |
| Humidity            | 10-90%                                            |
| CE-marking          | According to EN 61000-6-2 and EN 61000-6-3        |
| IP approved         | According to IEC/EN 60529                         |